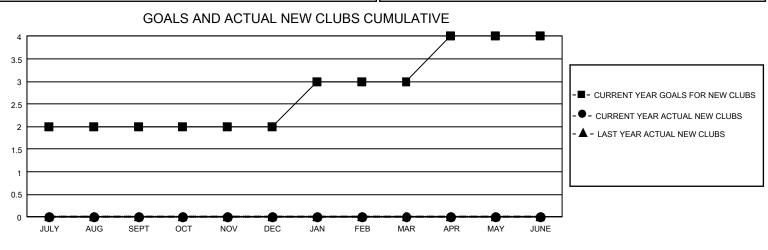

## GAT MONTHLY MEMBERSHIP PROGRESS REPORT

GMT Constitutional Area 8, Group C

REPORT DOES NOT INCLUDE CLUBS IN UNDISTRICTED AREAS.

| Clubs                 |               |           |               | Members               |                         |                         |                                                    |
|-----------------------|---------------|-----------|---------------|-----------------------|-------------------------|-------------------------|----------------------------------------------------|
| RESULTS FOR 2024-2025 |               |           |               | RESULTS FOR 2024-2025 |                         |                         |                                                    |
| QUARTER               | NEW CLUB GOAL | NEW CLUBS | DROPPED CLUBS | QUARTER               | MBER GROWTH NET<br>GOAL | MEMBER GROWTH<br>ACTUAL | DROPPED MEMBERS<br>ACTUAL (including<br>transfers) |
| JULY/AUG/SEPT         | 6             | 0         | 1             | JULY/AUG/SEPT         | 55                      | 32                      | 26                                                 |
| OCT/NOV/DEC           | 0             | 0         | 0             | OCT/NOV/DEC           | 40                      | 0                       | 0                                                  |
| JAN/FEB/MAR           | 3             | 0         | 0             | JAN/FEB/MAR           | 45                      | 0                       | 0                                                  |
| APR/MAY/JUNE          | 3             | 0         | 0             | APR/MAY/JUNE          | 45                      | 0                       | 0                                                  |