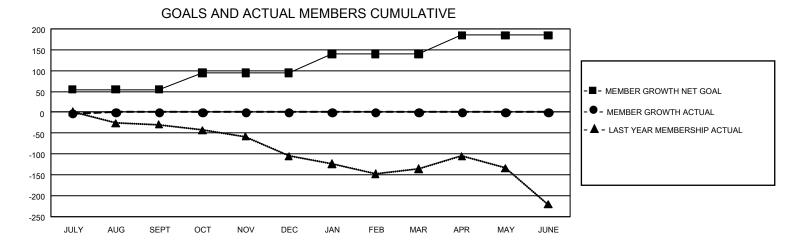

## GAT MONTHLY MEMBERSHIP PROGRESS REPORT

GMT Constitutional Area 8, Group C

REPORT DOES NOT INCLUDE CLUBS IN UNDISTRICTED AREAS.

| Clubs                 |               |           |               | Members               |                         |                         |                                                    |
|-----------------------|---------------|-----------|---------------|-----------------------|-------------------------|-------------------------|----------------------------------------------------|
| RESULTS FOR 2024-2025 |               |           |               | RESULTS FOR 2024-2025 |                         |                         |                                                    |
| QUARTER               | NEW CLUB GOAL | NEW CLUBS | DROPPED CLUBS | QUARTER               | MBER GROWTH NET<br>GOAL | MEMBER GROWTH<br>ACTUAL | DROPPED MEMBERS<br>ACTUAL (including<br>transfers) |
| JULY/AUG/SEPT         | 6             | 0         | 1             | JULY/AUG/SEPT         | 55                      | 32                      | 26                                                 |
| OCT/NOV/DEC           | 0             | 0         | 0             | OCT/NOV/DEC           | 40                      | 0                       | 0                                                  |
| JAN/FEB/MAR           | 3             | 0         | 0             | JAN/FEB/MAR           | 45                      | 0                       | 0                                                  |
| APR/MAY/JUNE          | 3             | 0         | 0             | APR/MAY/JUNE          | 45                      | 0                       | 0                                                  |